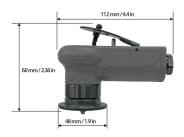

Dimensions: 112 x 60 x 48 mm / 4.4 x 2.36 x 1.9 in

Weight: 400 g / 0.88 lb

Number of cutting inserts: 3 pcs