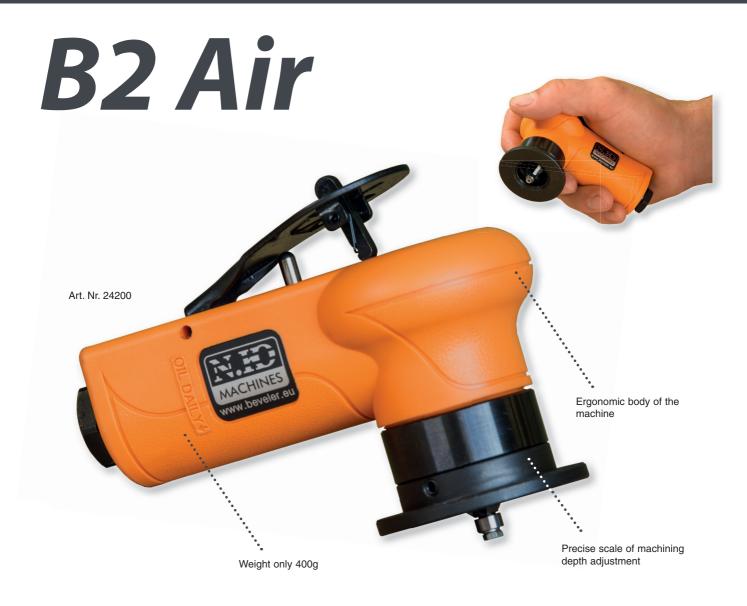

## **B2 AIR deburring system**

Maximum bevel width 2 mm / 0.08 in. Edge rounding function.

## Designed for deburring and rounding edges of steel, stainless steel, aluminum and other workpieces. Suitable for machining holes from the internal diameter of 6.8 mm / 0.24 in.

■ The compact design offers great ergonomics.

Weight only 400 g / 0.88 lb.

■ Edge machining by rounding R1.5 mm / 0.06 in - edge preparation before painting.

Powerful and reliable pneumatic drive.

■ Precision machining scale allows for more precise machining.

## **Technical data:**

Bevel angle: 45°

Bevel width (hypotenuse): 2 mm / 0.08 in as a maximum

Rounding radius: R 1,5 mm / 0.06 in Speed 23,000 rpm. Feeding: manual

Feeding: manual
Air consumption 320 l/min