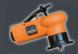

## **B2 AIR deburring system**

Maximum bevel width 2 mm / 0.08 in. Edge rounding function.

## Designed for deburring and rounding edges of steel, stainless steel, aluminum and other workpieces. Suitable for machining holes from the internal diameter of 6.8 mm / 0.24 in.

■ The compact design offers great ergonomics.

Weight only 400 g / 0.88 lb.

■ Edge machining by rounding R1.5 mm / 0.06 in - edge preparation before painting.

Powerful and reliable pneumatic drive.

■ Precision machining scale allows for more precise machining.