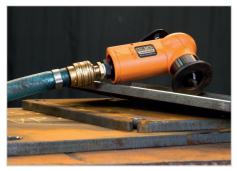

## Designed for deburring and rounding edges of steel, stainless steel, aluminum and other workpieces. Suitable for machining holes from the internal diameter of 6.8 mm / 0.24 in.

■ The compact design offers great ergonomics.

## **Technical data:**

Bevel angle: 45°

Bevel width (hypotenuse): 2 mm / 0.08 in as a maximum

Rounding radius: R 1,5 mm / 0.06 in Speed 23,000 rpm. Feeding: manual

Feeding: manual
Air consumption 320 l/min