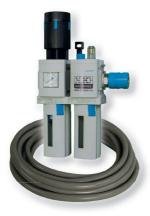

| Accessories:                                                                                                                 | Art. Nr. |
|------------------------------------------------------------------------------------------------------------------------------|----------|
| Inserts B2 AIR (pack of 10 pcs)                                                                                              | 24201    |
| Inserts radius R1.5mm (pack of 10 pcs)                                                                                       | 24202    |
| Inserts B2 AIR, coated (pack of 10 pcs)                                                                                      | 24204    |
| Pneumatic set with quick couplings (contains: FRL - filtration, regulator and lubrication unit, quick couplings, hoses 10 m) | 24203    |
| Screw for the inserts                                                                                                        | 7252F-04 |

Art. Nr. 24201

Art. Nr. 24204

Art. Nr. 24202

Art. Nr. 24203