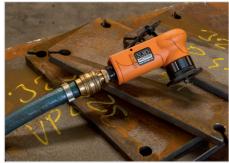

## Designed for deburring and rounding edges of steel, stainless steel, aluminum and other workpieces. Suitable for machining holes from the internal diameter of 6.8 mm / 0.24 in.

■ The compact design offers great ergonomics.

## **Technical data:**

Bevel angle: 45°

Bevel width (hypotenuse): 2 mm / 0.08 in as a maximum

Rounding radius: R 1,5 mm / 0.06 in Speed 23,000 rpm. Feeding: manual

Feeding: manual
Air consumption 320 l/min