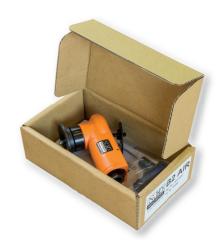

## Included in price:

B2 AIR deburring system - fitted with head with cutting inserts.

Tools for an operators. Packed in a cardboard. User manual.

| Machine name:                                                   | Art. Nr. |
|-----------------------------------------------------------------|----------|
| B2 AIR deburring system - fitted with head with cutting inserts | 24200    |