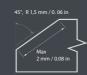

## **B2 AIR deburring system**

Maximum bevel width 2 mm / 0.08 in. Edge rounding function.

Weight only 400 g / 0.88 lb.

■ Edge machining by rounding R1.5 mm / 0.06 in - edge preparation before painting.

Powerful and reliable pneumatic drive.

■ Precision machining scale allows for more precise machining.

## **Technical data:**

Bevel angle: 45°

Bevel width (hypotenuse): 2 mm / 0.08 in as a maximum

Rounding radius: R 1,5 mm / 0.06 in Speed 23,000 rpm. Feeding: manual

Feeding: manual
Air consumption 320 l/min