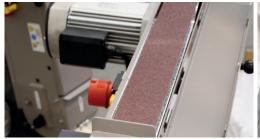

## bSander 75.200

The bSander 75.200 belt sander is intended for safe, fast, and economical grinding of metal segments and casts. The sander may be used for grinding on the front supporting bar as well as for plane grinding on the top board. With the use of suitable grinding belts highly efficient work can be performed. A great advantage is quiet operation without vibrations, simple and fast replacement of grinding belts, clean and safe work.