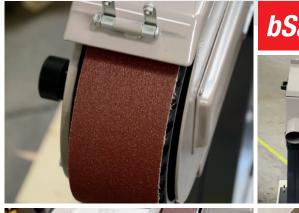

## bSander 75.200

The bSander 75.200 belt sander is intended for safe, fast, and economical grinding of metal segments and casts. The sander may be used for grinding on the front supporting bar as well as for plane grinding on the top board. With the use of suitable grinding belts highly efficient work can be performed. A great advantage is quiet operation without vibrations, simple and fast replacement of grinding belts, clean and safe work.