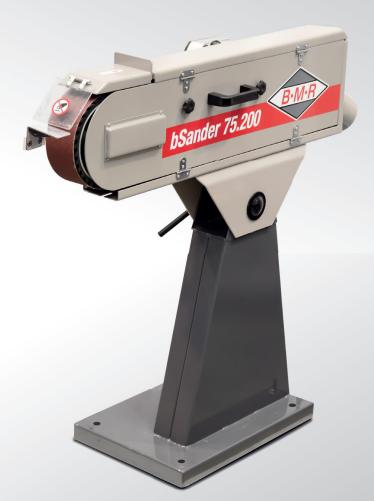

## bSander 75.200

The bSander 75.200 belt sander is intended for safe, fast, and economical grinding of metal segments and casts. The sander may be used for grinding on the front supporting bar as well as for plane grinding on the top board. With the use of suitable grinding belts highly efficient work can be performed. A great advantage is quiet operation without vibrations, simple and fast replacement of grinding belts, clean and safe work.

Thanks to a simple lever system the machine may be adjusted to a required angle position. Another advantage is both-sided extraction of burrs and chips with additional attachments. The machine is designed for machining especially metal products.

| Technical data |                |
|----------------|----------------|
| Motor          | 3 kW           |
| Belt speed     | 29m/s          |
| Belt size      | 2000x75mm      |
| Weight         | 72kg           |
| Dimensions     | 1130x700x490mm |